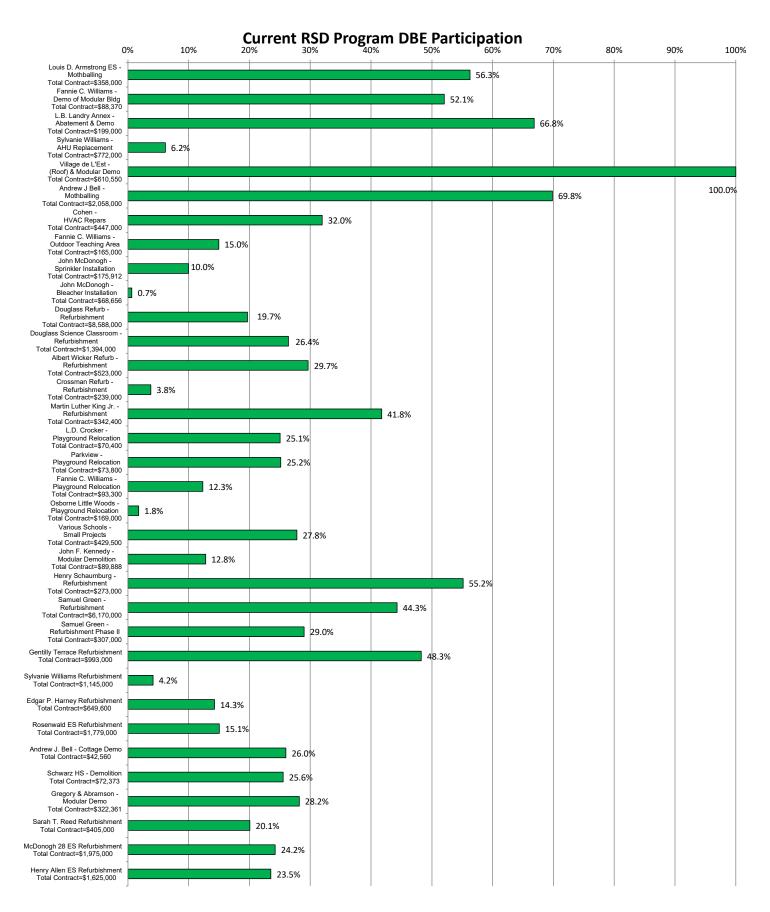

## **Disadvantaged Business Enterprises (DBE) Monthly Summary**

## **Recovery School District**

#### New & Renovations:

DBE Contractors secured subcontracts on 26 projects as of February 29, 2020. The DBE subcontracts value is \$82,795,295 of the \$364,282,325 total of awarded contracts.

#### Stabilization/Demolition/Mothballing:

DBE Contractors secured subcontracts on 64 projects as of February 29, 2020. The DBE subcontracts value is \$24,633,553 of the \$77,987,796 total of awarded contracts.

#### Design-Build New:

DBE Contractors secured subcontracts on 3 projects as of February 29, 2020. The DBE subcontracts value is \$34,542,724 of the \$109,137,557 total of awarded contracts.

#### **CMAR New:**

DBE Contractors secured subcontracts on 3 projects as of February 29, 2020. The DBE subcontracts value is \$47,175,344 of the \$142,176,936 total of awarded contracts.

Total Amount of Contracts: \$693,584,614

### **Current RSD Program DBE Participation**

Notes: Data Based On Pre-Construction and/or monthly DBE Reports.

RSD DBE Participation Target = 25% of Total Contract Amount

6

## **Current RSD Program DBE Participation**

Notes: Data Based On Pre-Construction and/or monthly DBE Reports.

RSD DBE Participation Target = 25% of Total Contract Amount