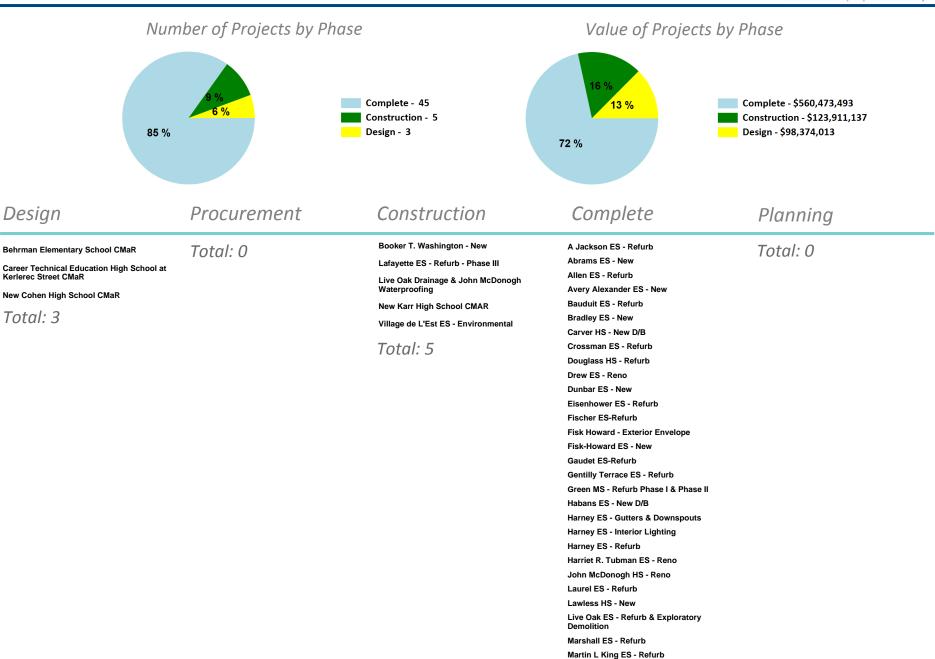

Design

Kerlerec Street CMaR

Total: 3

## RSD Program Summary-Phase II

McDonogh 28 - Flooring Renovation Phase 2

## RSD Program Summary-Phase II

McDonogh 28 ES - Refurb

McDonogh 32 ES - Refurb

McDonogh 42 ES - Reno

Morial ES - New

NO East HS @Abramson - New

Reed HS - Refurb

Rosenwald ES - Refurb

Schaumburg ES - Refurb

Schaumburg Roof

Sherwood Forest ES - New D/B

Sophie B Wright HS - Phase 2 Interior Painting and Wood Floor Repairs

Sophie B Wright HS - Reno

Sylvanie Williams - Refurb

Village de L'Est ES - Refurb

Wicker ES - Refurb

Total: 45