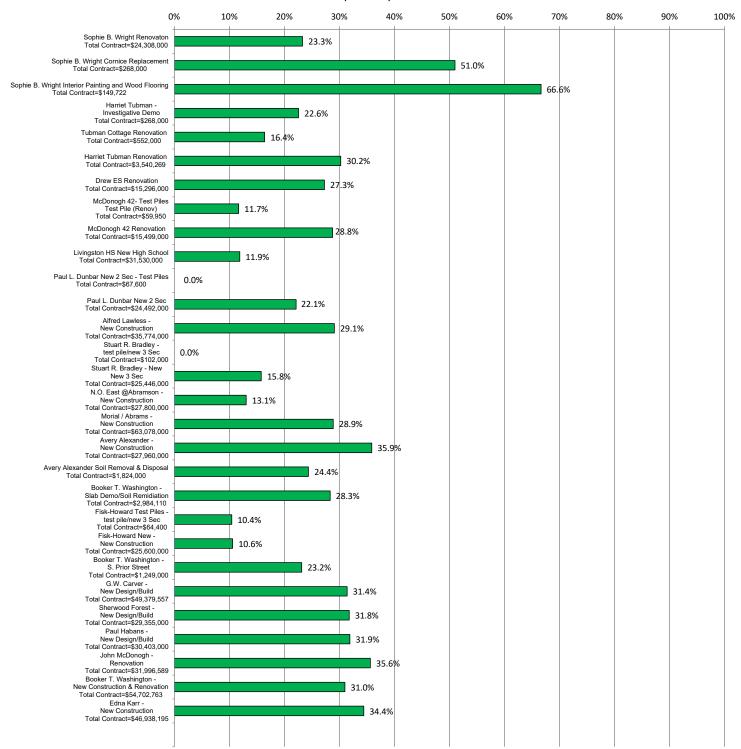

### **Current RSD Program DBE Participation**

Notes: Data Based On Pre-Construction and/or monthly DBE Reports.

RSD DBE Participation Target = 25% of Total Contract Amount

6

## **Current RSD Program DBE Participation**

Notes: Data Based On Pre-Construction and/or monthly DBE Reports.

RSD DBE Participation Target = 25% of Total Contract Amount