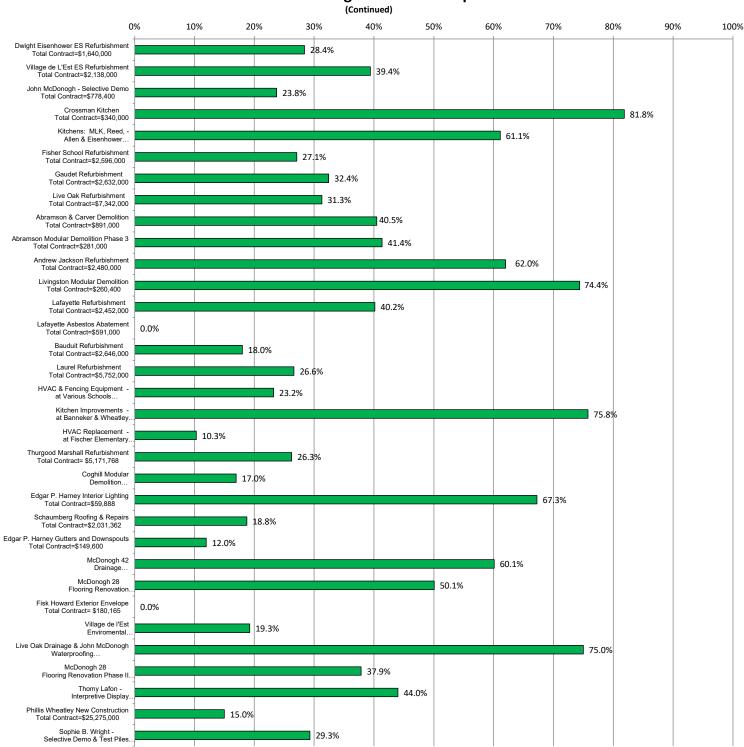

### **Current RSD Program DBE Participation**

Notes: Data Based On Pre-Construction and/or monthly DBE Reports.

RSD DBE Participation Target = 25% of Total Contract Amount

6

## **Current RSD Program DBE Participation**

Notes: Data Based On Pre-Construction and/or monthly DBE Reports.

RSD DBE Participation Target = 25% of Total Contract Amount