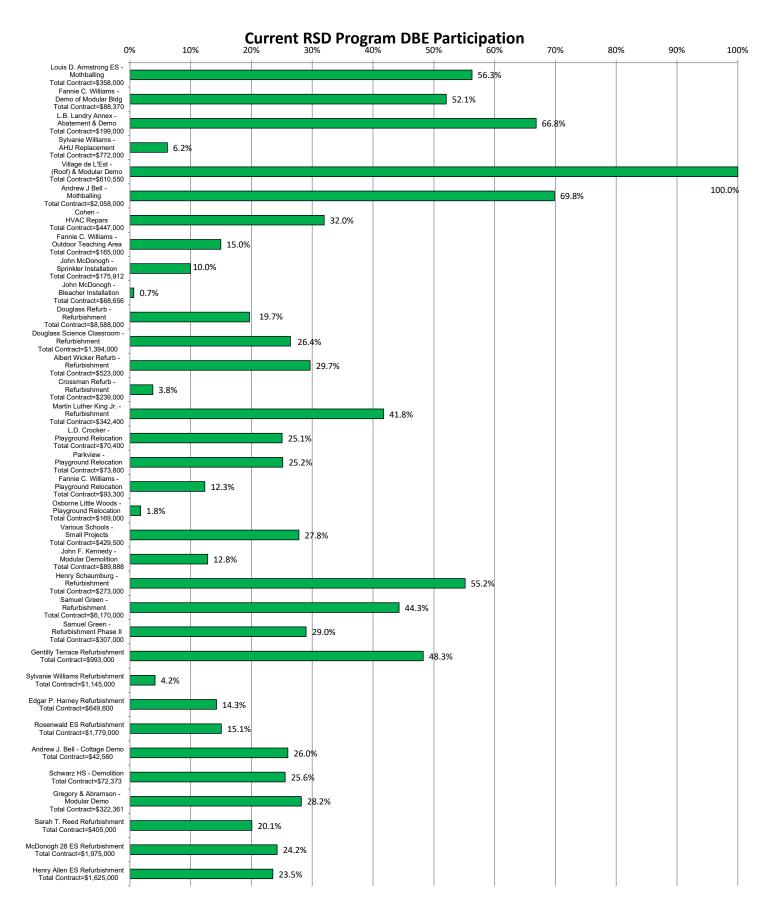

### **Current RSD Program DBE Participation**

Notes: Data Based On Pre-Construction and/or monthly DBE Reports.

RSD DBE Participation Target = 25% of Total Contract Amount

6