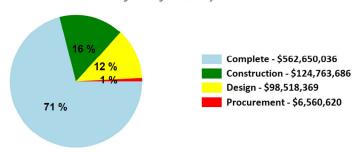

### **Current RSD Program DBE Participation**

(Continued)

Notes: Data Based On Pre-Construction and/or monthly DBE Reports.

RSD DBE Participation Target = 25% of Total Contract Amount

7