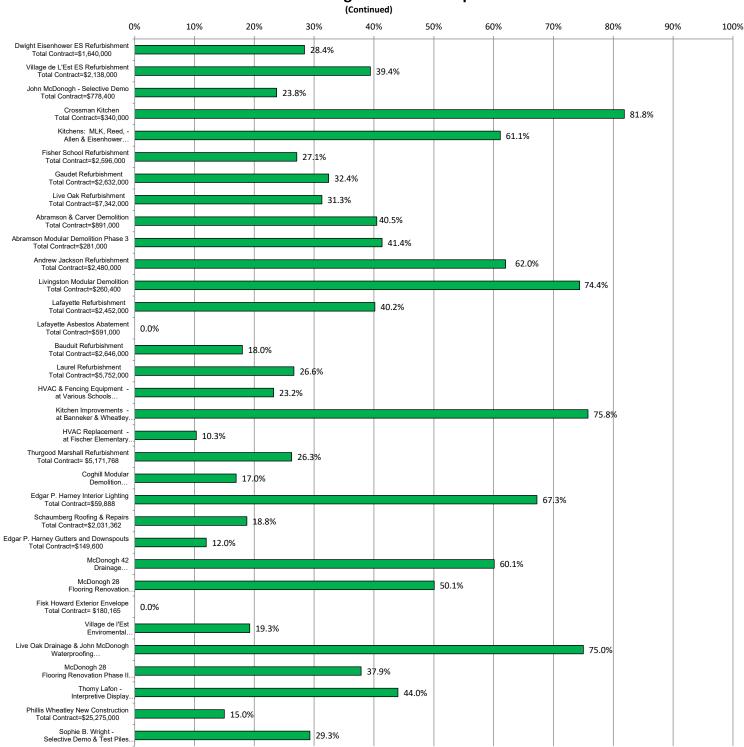

### **Current RSD Program DBE Participation**

(Continued)

Notes: Data Based On Pre-Construction and/or monthly DBE Reports.

RSD DBE Participation Target = 25% of Total Contract Amount

7