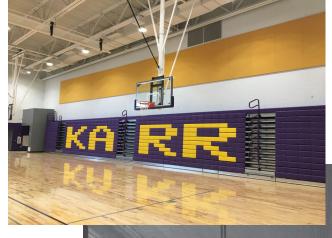

# New Karr High School CMAR (RSD)

4400 General Meyer Avenue, New Orleans, LA 70131 District C Ward 15

Scope of work: Construction of new high school

Funding Source - FEMA

Architect – Trapolin Peer Architects Contractor - Core Construction

#### Construction Phase

- Test and Balance is complete
- · Millwork installation is taking place
- · Stage curtains are on hold due to COVID 19
- State Fire Marshal granted occupancy 21st April

Contractual Substantial Completion – March 2020 Forecasted Substantial Completion – May 2020