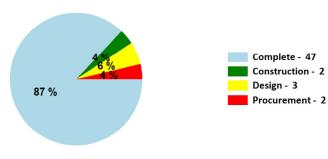

### **Current RSD Program DBE Participation**

Notes: Data Based On Pre-Construction and/or monthly DBE Reports.

RSD DBE Participation Target = 25% of Total Contract Amount

6