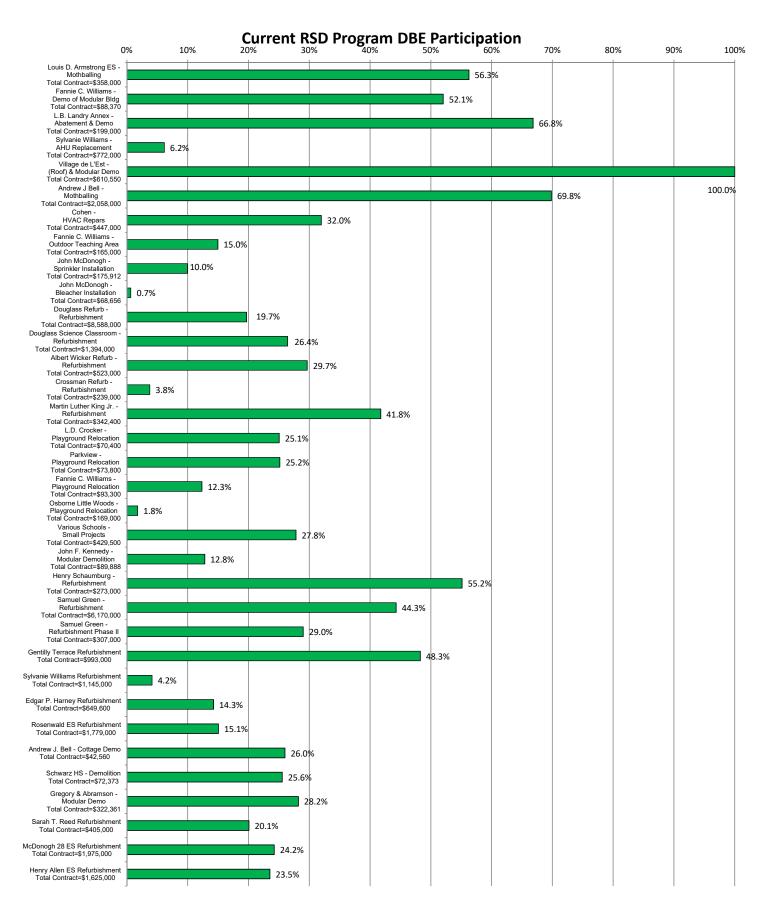

#### **Current RSD Program DBE Participation**

Notes: Data Based On Pre-Construction and/or monthly DBE Reports.

RSD DBE Participation Target = 25% of Total Contract Amount