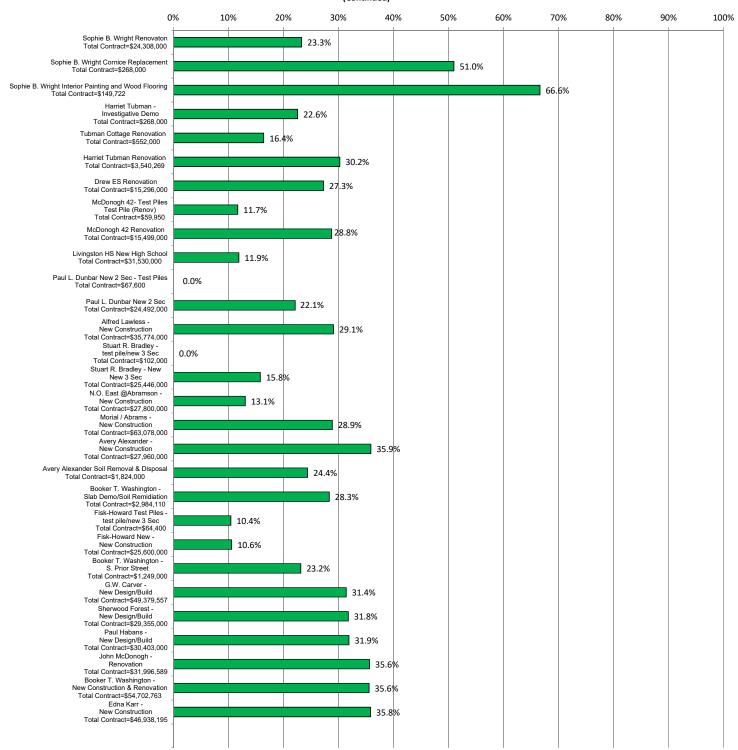

#### **Current RSD Program DBE Participation**

Notes: Data Based On Pre-Construction and/or monthly DBE Reports.

RSD DBE Participation Target = 25% of Total Contract Amount

#### **Current RSD Program DBE Participation**

Notes: Data Based On Pre-Construction and/or monthly DBE Reports.

RSD DBE Participation Target = 25% of Total Contract Amount

8