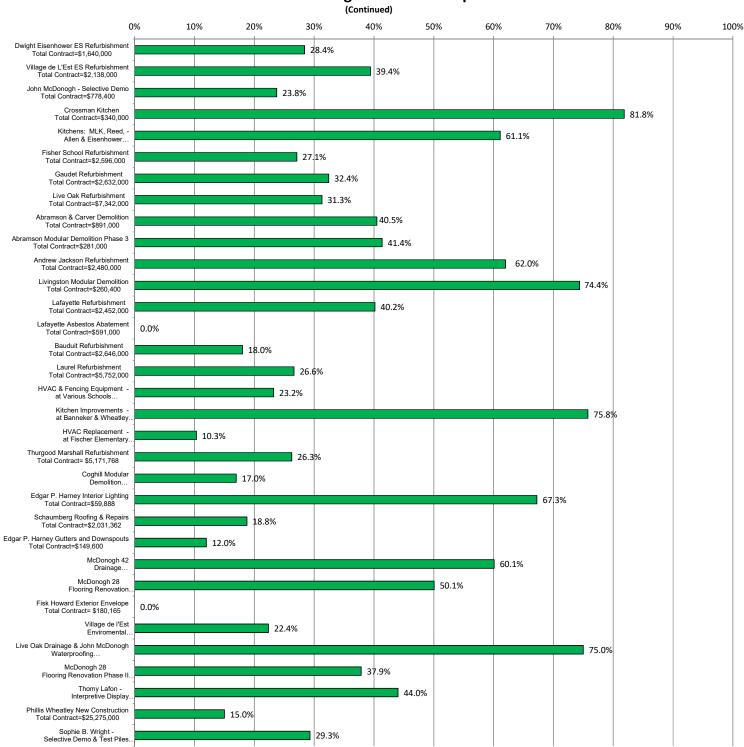

#### **Current RSD Program DBE Participation**

Notes: Data Based On Pre-Construction and/or monthly DBE Reports.

RSD DBE Participation Target = 25% of Total Contract Amount

8