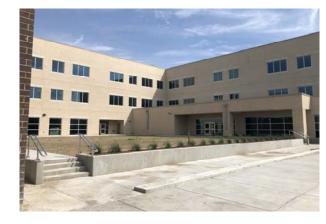

## Booker T. Washington School CMAR (RSD)

1201 South Roman Street, New Orleans, LA 70125 District B Ward 2 Scope of work: Renovation of existing auditorium and construction of new high school

Funding Source - FEMA

Architect – Hewitt-Washington & Associates

Contractor - Core Construction

#### **Construction Phase**

- · Warranty work and after-hours punch list work continues
- Waterproofing of the Auditorium basement is in progress
- · Auditorium interior work continues

Contractual Substantial Completion – June 2019 Academic Building Forecasted Substantial Completion – July 2019 Academic Building Contractual Substantial Completion – March 2020 Prefunction & Auditorium Forecasted Substantial Completion – March 2020 Prefunction & Auditorium