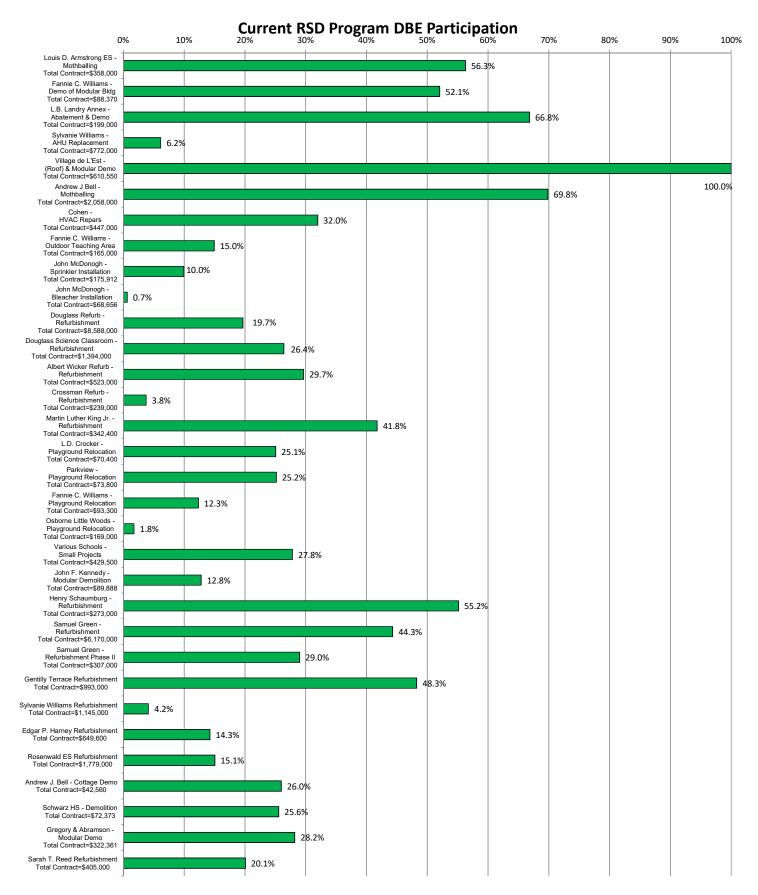

## **Current RSD Program DBE Participation**

Notes: Data Based On Pre-Construction and/or monthly DBE Reports.

RSD DBE Participation Target = 25% of Total Contract Amount

6