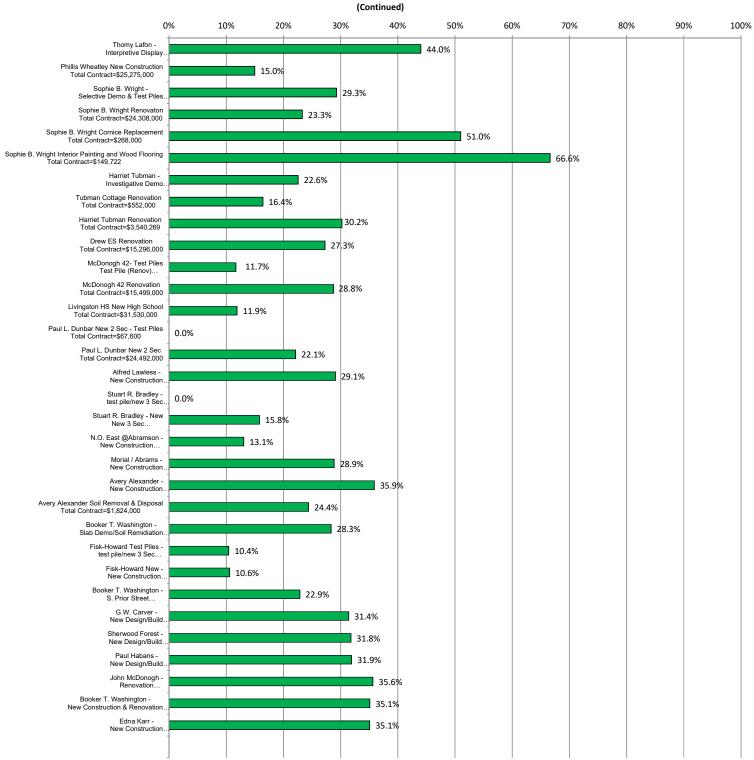

## **Current RSD Program DBE Participation**

Notes: Data Based On Pre-Construction and/or monthly DBE Reports.

RSD DBE Participation Target = 25% of Total Contract Amount

6

## **Current RSD Program DBE Participation**

Notes: Data Based On Pre-Construction and/or monthly DBE Reports.

RSD DBE Participation Target = 25% of Total Contract Amount