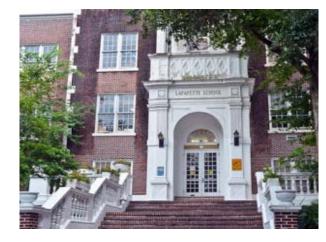

## Lafayette Elementary School Environmental (RSD

2727 South Carrollton Avenue, New Orleans, LA 70118 District A Ward 16

Scope of work: Environmental remediation

Funding Source – FEMA Architect – N-Y Associates, Inc. Contractor - Insul Tech Close Out Phase

• The project is substantially complete Contractual Substantial Completion – August 2019 Forecasted Substantial Completion – August 2019