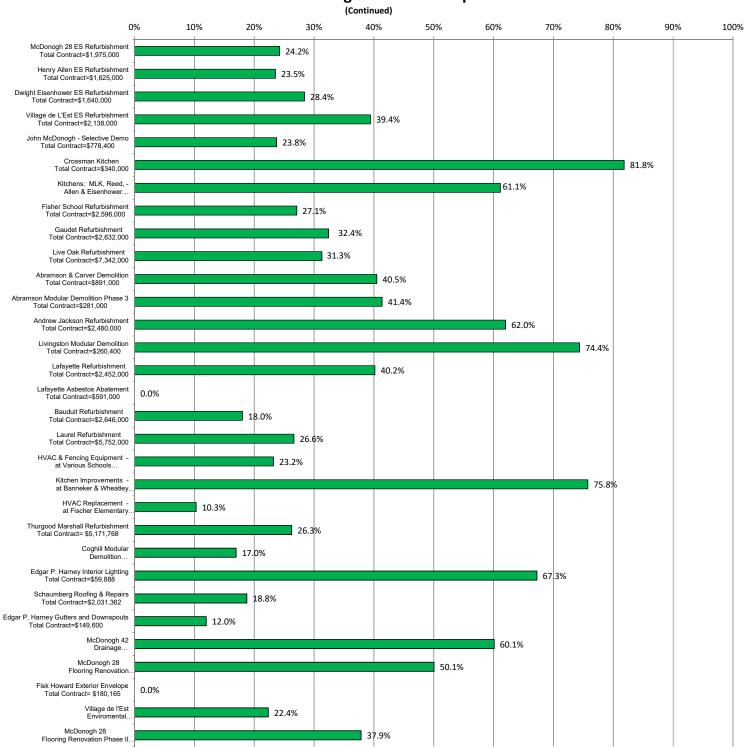

## **Current RSD Program DBE Participation**

Notes: Data Based On Pre-Construction and/or monthly DBE Reports.

RSD DBE Participation Target = 25% of Total Contract Amount