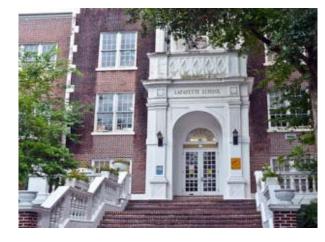

## Lafayette Elementary School Environmental (F

2727 South Carrollton Avenue, New Orleans, LA 70118 District A Ward 16

Scope of work: Environmental remediation

Funding Source – FEMA Architect – N-Y Associates, Inc. Contractor - Insul Tech Construction Phase

- Contractor has removed all ceiling tiles, grid, and a/c ductwork
- Third floor contents has been removed
- · Contractor has started second floor ACM removal

Contractual Substantial Completion – July 2019 Forecasted Substantial Completion – July 2019