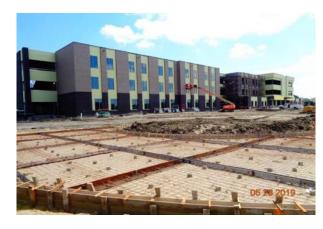

# New Karr High School CMAR (RSD)

4400 General Meyer Avenue, New Orleans, LA 70131 District C Ward 15

Scope of work: Construction of new high school

Funding Source - FEMA

Architect – Trapolin Peer Architects Contractor - Core Construction

#### **Construction Phase**

- High river levels will delay subsurface work
- Exterior waterproofing and brick installation continues
- Roof installation continues
- Stud wall framing has started in area 5

Contractual Substantial Completion – Summer 2020 Forecasted Substantial Completion – Summer 2020