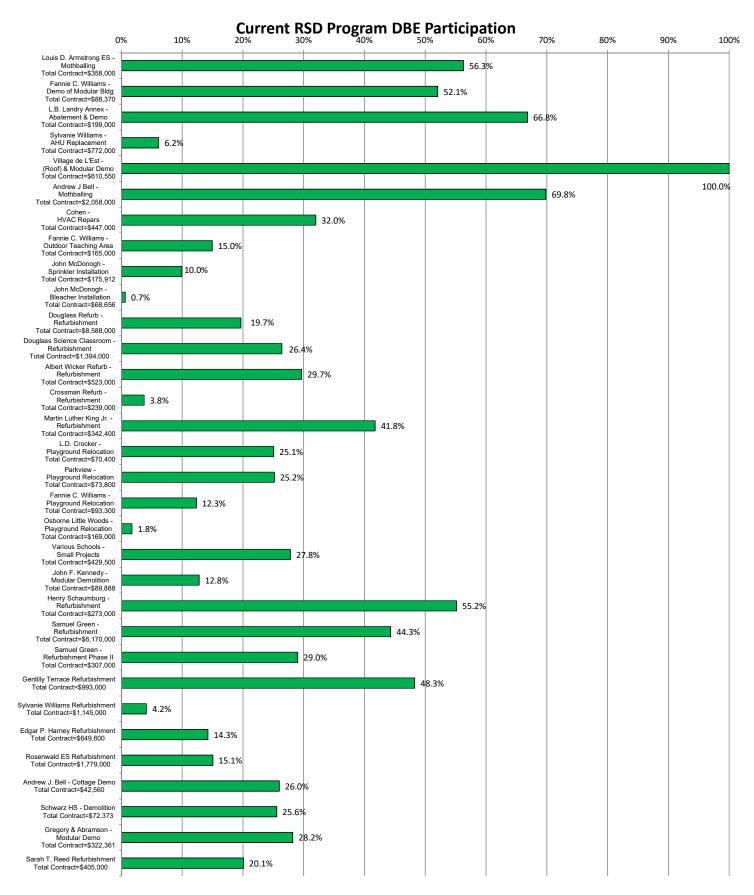

#### **Current RSD Program DBE Participation**

Notes: Data Based On Pre-Construction and/or monthly DBE Reports.

RSD DBE Participation Target = 25% of Total Contract Amount