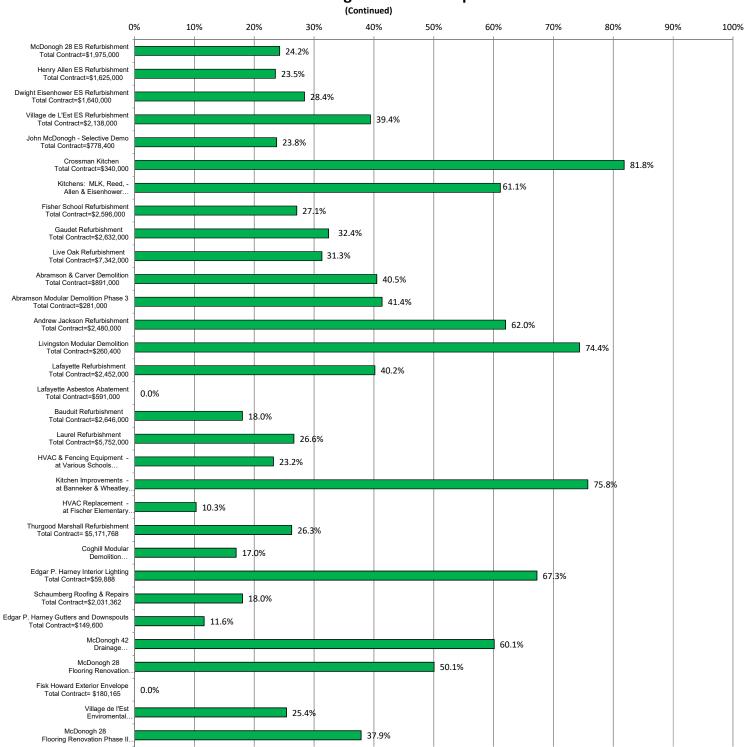

#### **Current RSD Program DBE Participation**

Notes: Data Based On Pre-Construction and/or monthly DBE Reports.

RSD DBE Participation Target = 25% of Total Contract Amount