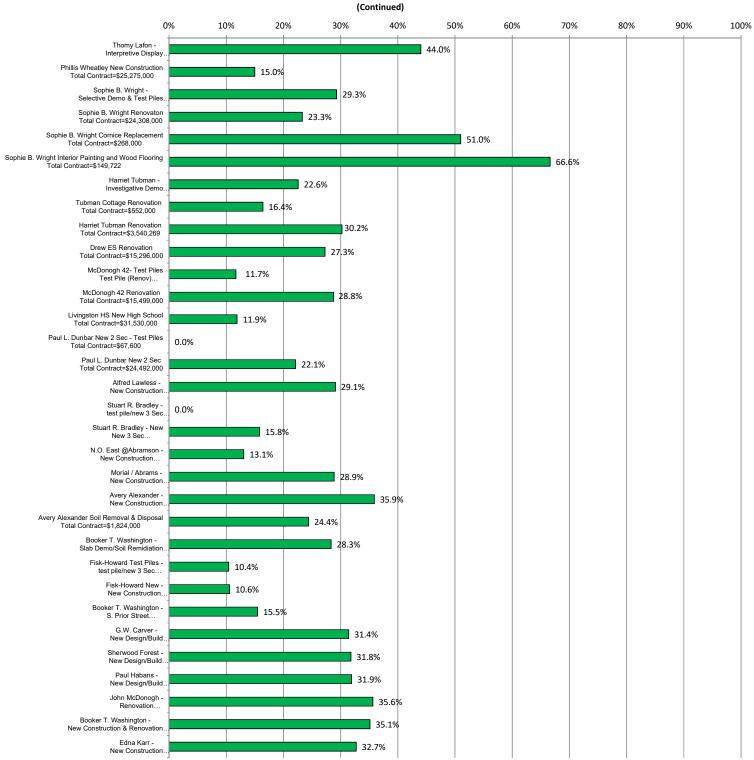

#### **Current RSD Program DBE Participation**

Notes: Data Based On Pre-Construction and/or monthly DBE Reports.

RSD DBE Participation Target = 25% of Total Contract Amount