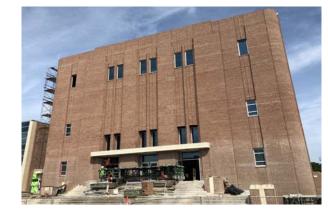

# Booker T. Washington School CMAR (RSD)

1201 South Roman Street, New Orleans, LA 70125 District B Ward 2 Scope of work: Renovation of existing auditorium and construction of new high school

Funding Source - FEMA

Architect – Hewitt-Washington & Associates

Contractor - Core Construction

#### **Construction Phase**

- · Interior punch list inspections continue
- Pre Function Skylight installation is complete
- Brick work is complete at the auditorium, work continues at Cube
- Site work continues at courtyards

Contractual Substantial Completion – June 2019 Academic Building Forecasted Substantial Completion – June 2019 Academic Building Contractual Substantial Completion – March 2020 Prefunction & Auditorium Forecasted Substantial Completion – March 2020 Prefunction & Auditorium