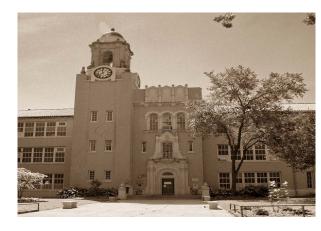

# Booker T. Washington School CMAR (RSD)

1201 South Roman Street, New Orleans, LA 70125 District B Ward 2

Scope of work: Renovation of existing auditorium and construction of new high school

Funding Source - FEMA

Architect – Hewitt-Washington & Associates

Contractor - Core Construction

#### **Construction Phase**

- Interior punch list inspections continue
- Skylight curb has been installed, skylight installation beginning of May
- · Brick work continues on auditorium
- · Metal stud and gypsum board installation has started at the prefunction area

Contractual Substantial Completion – June 2019 Academic Building

Forecasted Substantial Completion – June 2019 Academic Building

Contractual Substantial Completion - March 2020 Prefunction & Auditorium

Forecasted Substantial Completion – March 2020 Prefunction & Auditorium