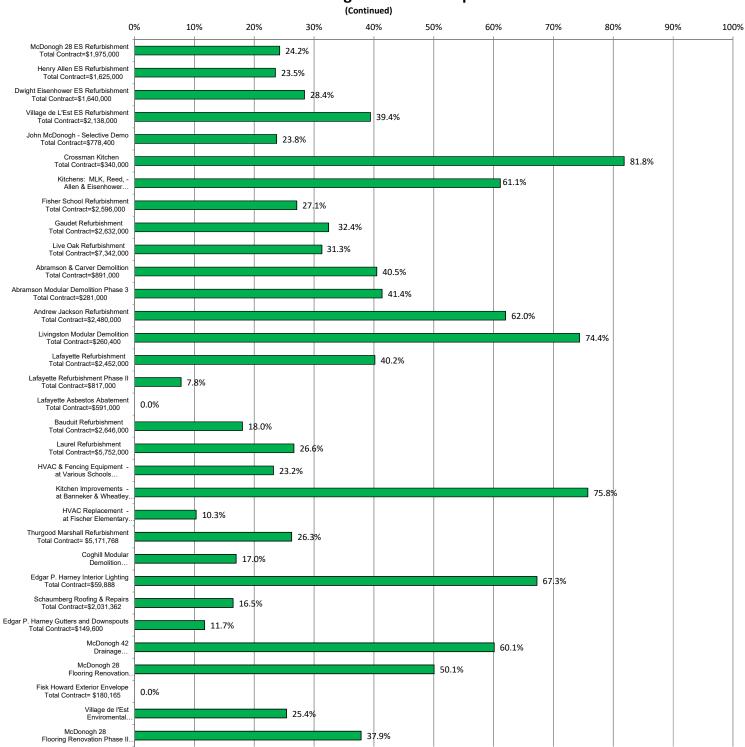

#### **Current RSD Program DBE Participation**

Notes: Data Based On Pre-Construction and/or monthly DBE Reports.

RSD DBE Participation Target = 25% of Total Contract Amount