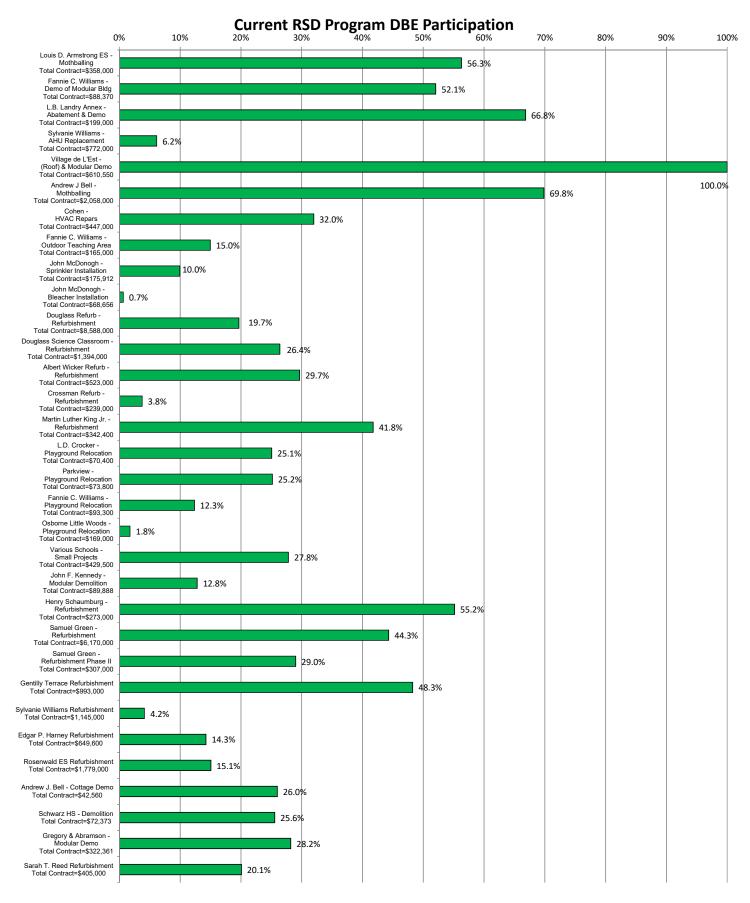

#### **Current RSD Program DBE Participation**

Notes: Data Based On Pre-Construction and/or monthly DBE Reports.

RSD DBE Participation Target = 25% of Total Contract Amount