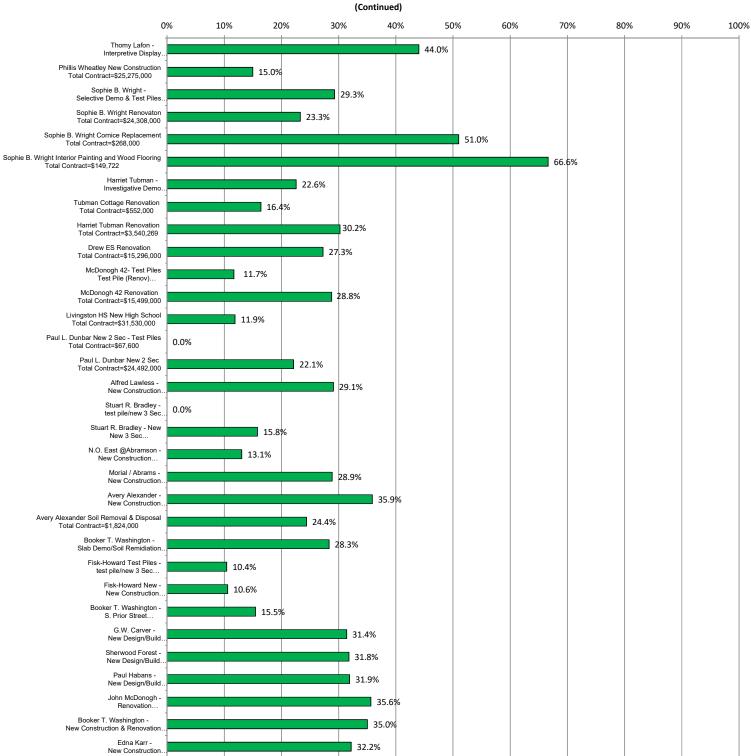

#### **Current RSD Program DBE Participation**

Notes: Data Based On Pre-Construction and/or monthly DBE Reports.

RSD DBE Participation Target = 25% of Total Contract Amount